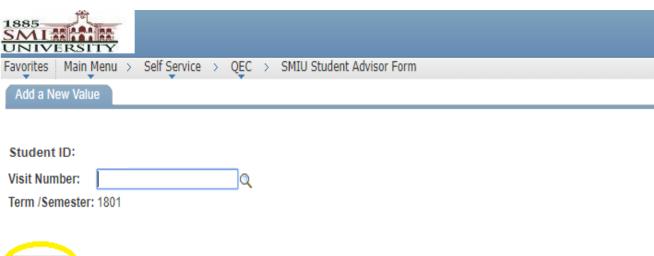

#### Main Menu > Self Service > QEC > SMIU Student Advisor Form

Step 4: Enter Visit Number (E.g. 1-100), and click "Add."

**Step 5:** Fill the Student Advisor Session Proceedings form and click "Save."

| Sindh Madressatul Islam University Student Advisor  Sindh Madressatul Islam University Student Advisor  Student ID  Visit Number  Appointment Schedule  Proposed Activity  Discussion Details  Point wise details about the discussion preferred  Suggestions:  Point wise suggestions  Proferred  Proferred | LANGE IN                 |           |                    |                |       |             |                   |
|--------------------------------------------------------------------------------------------------------------------------------------------------------------------------------------------------------------------------------------------------------------------------------------------------------------|--------------------------|-----------|--------------------|----------------|-------|-------------|-------------------|
| Student Advisor  Student ID  *Visit Number  Appointment Schedule  Proposed Activity  Point wise details about the discussion preferred  Suggestions:  Post Session / Meeting Feedback:  Point wise suggestions                                                                                               | es Main Menu > Self      | Service > | QEC > SMIU Student | t Advisor Fori | m     |             |                   |
| Student Advisor  Student ID  *Visit Number  Appointment Schedule  Proforma B  Advisor Information  Name  DAY TUESDAY  Appointment Schedule  Proposed Activity  Point wise details about the discussion preferred  Suggestions:  Post Session / Meeting Feedback:  Point wise suggestions                     | Student Advisor          |           |                    |                |       |             |                   |
| Student Advisor  Student ID  *Visit Number  Appointment Schedule  Proforma B  Advisor Information  Name  DAY TUESDAY  Appointment Schedule  Proposed Activity  Point wise details about the discussion preferred  Suggestions:  Post Session / Meeting Feedback:  Point wise suggestions                     |                          |           |                    |                |       |             |                   |
| Student ID  *Visit Number  Appointment Schedule  Proposed Activity  Point wise details about the discussion preferred  Suggestions:  Post Session / Meeting Feedback:  Proforma B  Advisor Information  Name  DAY TUESDAY  From 2:00 PM To 4:00 PM  Point wise details about the discussion preferred        |                          |           |                    |                |       |             |                   |
| Student ID  *Visit Number  Appointment Schedule  Proposed Activity  Point wise details about the discussion preferred  Suggestions:  Post Session / Meeting Feedback:  Point wise suggestions                                                                                                                |                          |           | Student Adviso     | or             |       | appointm    |                   |
| Student ID  *Visit Number  Appointment Schedule  Proposed Activity  Point wise details about the discussion preferred  Suggestions:  Post Session / Meeting Feedback:  Point wise suggestions                                                                                                                |                          |           | Session Proceed    | ings           |       |             | Protorma B        |
| Student ID  *Visit Number  Appointment Schedule  Proposed Activity  Point wise details about the discussion preferred  Suggestions:  Post Session / Meeting Feedback:  Point wise suggestions                                                                                                                |                          |           |                    |                | visor | Information |                   |
| *Visit Number 3 DAY TUESDAY From 2:00 PM To 4:00 PM  Proposed Activity  Point wise details about the discussion preferred  Suggestions:  Post Session / Meeting Feedback:  Point wise suggestions                                                                                                            | Student ID               |           |                    |                |       | imormation  |                   |
| Appointment Schedule  Proposed Activity  Point wise details about the discussion preferred  Suggestions:  Post Session / Meeting Feedback:  Prom 2:00 PM To 4:00 PM  Point wise details about the discussion preferred                                                                                       |                          | 3         | Q                  |                |       | THESDAY     |                   |
| Proposed Activity  Point wise details about the discussion preferred  Suggestions:  Post Session / Meeting Feedback:  Point wise suggestions                                                                                                                                                                 |                          | le        | <b>3</b>           |                |       |             | To 4:00 PM        |
| Point wise details about the discussion preferred  Suggestions:  Post Session / Meeting Feedback:  Point wise suggestions                                                                                                                                                                                    |                          |           |                    |                |       |             | ]                 |
| Suggestions:  Post Session / Meeting Feedback:  Point wise suggestions                                                                                                                                                                                                                                       | Proposed Activity        |           |                    |                |       | Point wise  | details about the |
| Post Session / Meeting Feedback:  Point wise suggestions                                                                                                                                                                                                                                                     | Discussion Details       |           |                    |                |       |             |                   |
| Post Session / Meeting Feedback:  Point wise suggestions                                                                                                                                                                                                                                                     |                          |           |                    |                |       |             |                   |
| Post Session / Meeting Feedback:  Point wise suggestions                                                                                                                                                                                                                                                     |                          |           |                    |                |       |             |                   |
| Post Session / Meeting Feedback:  Point wise suggestions                                                                                                                                                                                                                                                     |                          |           |                    |                |       |             |                   |
| Post Session / Meeting Feedback:  Point wise suggestions                                                                                                                                                                                                                                                     |                          |           |                    |                |       |             |                   |
|                                                                                                                                                                                                                                                                                                              | Suggestions:             |           |                    |                |       |             |                   |
|                                                                                                                                                                                                                                                                                                              |                          |           |                    |                |       |             |                   |
|                                                                                                                                                                                                                                                                                                              |                          |           |                    |                |       |             |                   |
|                                                                                                                                                                                                                                                                                                              | Post Session / Meeting F | Feedback: |                    |                |       |             | uggestions        |