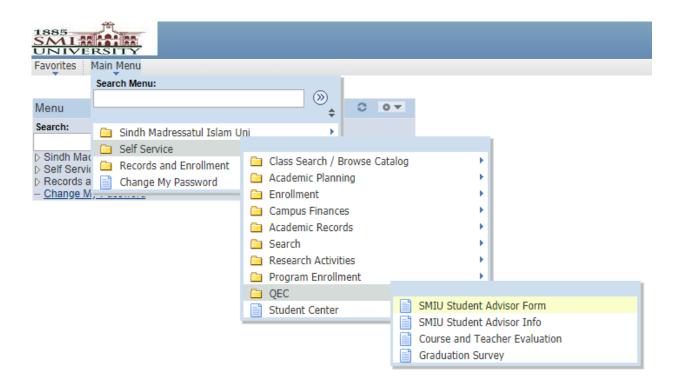

<u>Step 2:</u> Follow the navigation below to view your assigned Faculty Advisor and advisory timings.

<u>Main Menu > Self Service > QEC > SMIU Student Advisor Info</u>

**Step 3:** After each visit, follow the navigation below to complete the advisory progress survey form.

#### Main Menu > Self Service > QEC > SMIU Student Advisor Form

Step 4: Enter Visit Number (E.g. 1-100), and click "Add."

**Step 5:** Fill the Student Advisor Session Proceedings form and click "Save."

| Sindh Madressatul Islam University Student Advisor  Sindh Madressatul Islam University Student Advisor  Student ID  Visit Number  Appointment Schedule  Proposed Activity  Discussion Details  Point wise details about the discussion preferred  Suggestions:  Point wise suggestions  Proferred  Proferred | LANGE IN                 |           |                    |                |       |             |                   |
|--------------------------------------------------------------------------------------------------------------------------------------------------------------------------------------------------------------------------------------------------------------------------------------------------------------|--------------------------|-----------|--------------------|----------------|-------|-------------|-------------------|
| Student Advisor  Student ID  *Visit Number  Appointment Schedule  Proposed Activity  Point wise details about the discussion preferred  Suggestions:  Post Session / Meeting Feedback:  Point wise suggestions                                                                                               | es Main Menu > Self      | Service > | QEC > SMIU Student | t Advisor Fori | m     |             |                   |
| Student Advisor  Student ID  *Visit Number  Appointment Schedule  Proforma B  Advisor Information  Name  DAY TUESDAY  Appointment Schedule  Proposed Activity  Point wise details about the discussion preferred  Suggestions:  Post Session / Meeting Feedback:  Point wise suggestions                     | Student Advisor          |           |                    |                |       |             |                   |
| Student Advisor  Student ID  *Visit Number  Appointment Schedule  Proforma B  Advisor Information  Name  DAY TUESDAY  Appointment Schedule  Proposed Activity  Point wise details about the discussion preferred  Suggestions:  Post Session / Meeting Feedback:  Point wise suggestions                     |                          |           |                    |                |       |             |                   |
| Student ID  *Visit Number  Appointment Schedule  Proposed Activity  Point wise details about the discussion preferred  Suggestions:  Post Session / Meeting Feedback:  Proforma B  Advisor Information  Name  DAY TUESDAY  From 2:00 PM To 4:00 PM  Point wise details about the discussion preferred        |                          |           |                    |                |       |             |                   |
| Student ID  *Visit Number  Appointment Schedule  Proposed Activity  Point wise details about the discussion preferred  Suggestions:  Post Session / Meeting Feedback:  Point wise suggestions                                                                                                                |                          |           | Student Adviso     | or             |       | appointm    |                   |
| Student ID  *Visit Number  Appointment Schedule  Proposed Activity  Point wise details about the discussion preferred  Suggestions:  Post Session / Meeting Feedback:  Point wise suggestions                                                                                                                |                          |           | Session Proceed    | ings           |       |             | Protorma B        |
| Student ID  *Visit Number  Appointment Schedule  Proposed Activity  Point wise details about the discussion preferred  Suggestions:  Post Session / Meeting Feedback:  Point wise suggestions                                                                                                                |                          |           |                    |                | visor | Information |                   |
| *Visit Number 3 DAY TUESDAY From 2:00 PM To 4:00 PM  Proposed Activity  Point wise details about the discussion preferred  Suggestions:  Post Session / Meeting Feedback:  Point wise suggestions                                                                                                            | Student ID               |           |                    |                |       | imormation  |                   |
| Appointment Schedule  Proposed Activity  Point wise details about the discussion preferred  Suggestions:  Post Session / Meeting Feedback:  Prom 2:00 PM To 4:00 PM  Point wise details about the discussion preferred                                                                                       |                          | 3         | Q                  |                |       | THESDAY     |                   |
| Proposed Activity  Point wise details about the discussion preferred  Suggestions:  Post Session / Meeting Feedback:  Point wise suggestions                                                                                                                                                                 |                          | le        | <b>3</b>           |                |       |             | To 4:00 PM        |
| Point wise details about the discussion preferred  Suggestions:  Post Session / Meeting Feedback:  Point wise suggestions                                                                                                                                                                                    |                          |           |                    |                |       |             | ]                 |
| Suggestions:  Post Session / Meeting Feedback:  Point wise suggestions                                                                                                                                                                                                                                       | Proposed Activity        |           |                    |                |       | Point wise  | details about the |
| Post Session / Meeting Feedback:  Point wise suggestions                                                                                                                                                                                                                                                     | Discussion Details       |           |                    |                |       |             |                   |
| Post Session / Meeting Feedback:  Point wise suggestions                                                                                                                                                                                                                                                     |                          |           |                    |                |       |             |                   |
| Post Session / Meeting Feedback:  Point wise suggestions                                                                                                                                                                                                                                                     |                          |           |                    |                |       |             |                   |
| Post Session / Meeting Feedback:  Point wise suggestions                                                                                                                                                                                                                                                     |                          |           |                    |                |       |             |                   |
| Post Session / Meeting Feedback:  Point wise suggestions                                                                                                                                                                                                                                                     |                          |           |                    |                |       |             |                   |
|                                                                                                                                                                                                                                                                                                              | Suggestions:             |           |                    |                |       |             |                   |
|                                                                                                                                                                                                                                                                                                              |                          |           |                    |                |       |             |                   |
|                                                                                                                                                                                                                                                                                                              |                          |           |                    |                |       |             |                   |
|                                                                                                                                                                                                                                                                                                              | Post Session / Meeting F | Feedback: |                    |                |       |             | uggestions        |