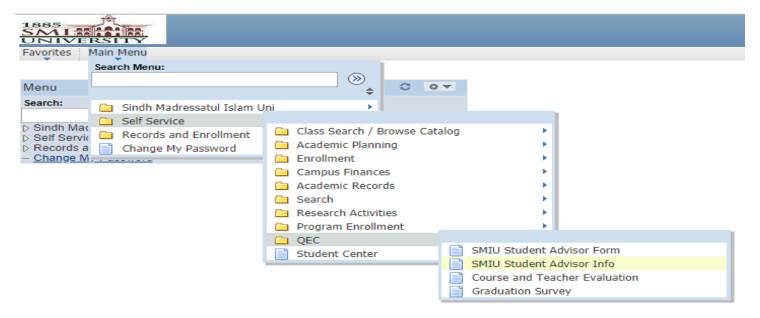

<u>Step 2:</u> Follow the navigation below to view your assigned Faculty Advisor and advisory timings.

<u>Main Menu > Self Service > QEC > SMIU Student Advisor Info</u>

**Step 3:** After each visit, follow the navigation below to complete the advisory progress survey form.